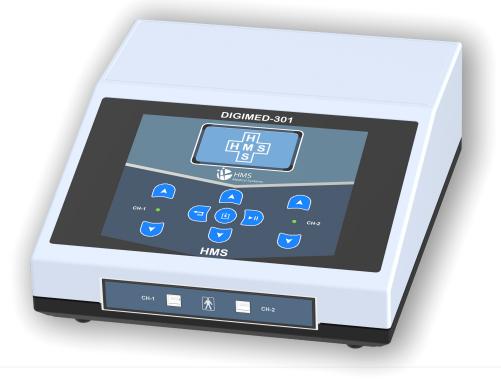

## DIGIMED-301

The DIGIMED is an advanced interferential with Russian and TENS therapy equipment in the field of electrotherapy. Simple and easy to operate. All the available types of current and therapy are clearly displayed on a large LCD screen. The corresponding parameters are easily set with 9 Soft touch keys. Pre-pragrammed memory with treatment applications offers\_more than 55 frequently occurring indications. users can store their settings in user memory locations and easily recall their programs for their patients.

| FEATURES                                          | SPECIFICATIONS        |                            |
|---------------------------------------------------|-----------------------|----------------------------|
| 55 Pre-programs condition wise with protocols     | Carrierfrequency -    | 2000Hz/4000Hz              |
| Cable and electrode checking mode                 | Basefrequency -       | 0-150Hz(1Hzstep)           |
| User settable memory                              | Sweepfrequency -      | 0-150 Hz(1 Hzstep)         |
| Light weight and compact design                   | Sweepmodulation       |                            |
| Easy to operate                                   | Programs -            | 1/1S,1/5,1/5S,6/6S         |
| Independent intensity Controles for each channel  | Therapy Modes -       |                            |
| DSP Based circuitry, outputs are in 100% accuracy |                       | Fourpole Vector 90°        |
| Large graphic LCD display                         |                       | Fourpole Vector 45°        |
| International standards and specifications        |                       | Twopolepre-modulated       |
| Advanced patient safety system                    | Outputcurrent -       |                            |
| Built in rechargeable battery (optional)          | Timer -               | 0 -60 mins                 |
|                                                   |                       |                            |
|                                                   | <b>TECHNICAL DATA</b> |                            |
|                                                   | Mainsvoltage -        | 90-270V/50or60Hz           |
|                                                   | Safety Class -        | ClassI, TypeBF(IEC60601-1) |
|                                                   |                       |                            |