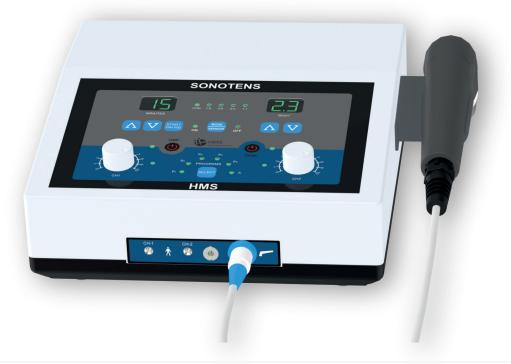

## SONOTENS

## **TENS & ULTRASOUND THERAPY**

SONOTENS is an advanced solid state 1 MHz ultrasound therapy and dual channel TENS equipment. Ultrasound is sleek and compact in design and easily selectable continuous and pulsed mode. A digital display indicates output power in W/cm<sup>2</sup>. Easily selectable micro-controller based timer and plastic moulded light weight transducer with water resistant. TENS is the microcontroller based circuitry has six preprogrammed output modes that can be selectable by a soft touch key. It has 15 mins built in timer.

| FEATURES                                           | SPECIFICATIONS             |                                      |
|----------------------------------------------------|----------------------------|--------------------------------------|
| ULTRASOUND                                         | ULTRASOUND                 |                                      |
| Continuousandpulsedultrasound                      | Ultrasound Frequency       | - 1 MHZ                              |
| Digital display of treatment time                  | Ultrasound Output Modes    | - Continuous / Pulsed                |
| Provision for combination therapy                  | Pules Duration / Frequency |                                      |
| Contact control sensor                             | Intensity                  | $- 0.3W/cm^{2}$ (max)                |
| Built in digital circuit and control all functions | Timer                      | - 0-99 mins with set +, set -, start |
| Digital display of applied intensity               |                            | /Pause facility                      |
| Underwater treatment transducer                    | Display                    | - Power output W/cm <sup>2</sup>     |
| Compact and light weight                           | TENS                       | •                                    |
| Non thermal effect                                 | Channels                   | - Two                                |
|                                                    | Waveform                   | - Asymmetrical Bi-phasic square      |
|                                                    |                            | Pulse                                |
| TENS                                               | Intensity                  | - 0-100mA continuously adjustable    |
| Sixpreprograms                                     | Timer                      | - Built in 15 minutes timer          |
| Micro-controller controlled circuitry              | TECHNICAL DATA             |                                      |
| Built-in 15 min timer                              | Mains Voltage              | - 100 – 240V / 50 or 60 Hz           |
| Separate intensity control for both channels.      | Safety Class               | - Class I, Type BF (IEC 60601 -1)    |
| · · ·                                              | Dimensions                 | - LxBxH-21x225x65cms                 |
|                                                    | Weight                     | - 1.75 Kgs                           |
|                                                    | -                          | ~                                    |