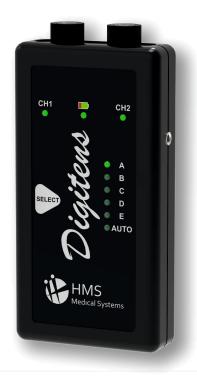

## SIX PROGRAMMED DUAL CHANNEL TENS

DIGITENS is an advanced hand held dual Channel Pocket model TENS in the field of Electrotherapy. The microcontroller based circuitry has six preprogrammed output modes that can be selectable by a soft touch key. It has 15 mins built in timer and it will be operated by battery/mains.

## **FEATURES**

Six pre programs
Micro-controller controlled circuitry
Battery / Adaptor
Built-in 15 min timer
Separate intensity control for both channels.

**HMS Medical Systems** 

#9, 1st Cross Street, New Colony, Porur, Chennai - 600116. Ph: +91 44 2476 0756, 2476 6576 Telefax: +91 44 2476 3773