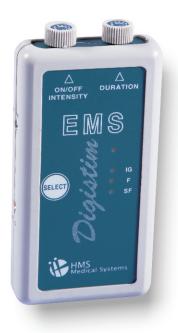

## **DIGISTIM EMS**

## MICRO STIMULATOR - POCKET MODEL

DIGISTIM EMS is a specially designed Pocket model Stimulator unit for physiotherapy students and home visit therapists. It has three modes IG, F & SF. IG duration / SF intervals can be varied by single control. Micro-controller based circuitry helps us to make it compact and sleek. It can be operated by battery/mains.

## **FEATURES**

Battery/Mains operated Microcontroller based circuitry Handy model

## **SPECIFICATIONS**

Treatment Models - IG, F, SF
IG - 30–150 mSec.

FARADIC

Freq./P.width - 50 Hz / 0.7 mSec

Surge Duration - 1-6 sec

Power Source - 9 V Battery / Adaptor

**HMS Medical Systems** 

#9, 1st Cross Street, New Colony, Porur, Chennai - 600116. Ph: +91 44 2476 0756, 2476 6576 Telefax: +91 44 2476 3773