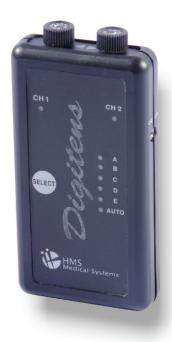

## SIX PROGRAMMED DUAL CHANNEL TENS

DIGITENS is an advanced hand held dual Channel Pocket model TENS in the field of Electrotherapy. The microcontroller based circuitry has six preprogrammed output modes that can be selectable by a soft touch key. It has 15 mins built in timer and it will be operated by battery/mains.

## **FEATURES**

Six pre programs
Micro-controller controlled circuitry
Battery / Adaptor
Built-in 15 min timer
Separate intensity control for both channels.

EN ISO 13485: 2012 + AC: 2012

**HMS Medical Systems** 